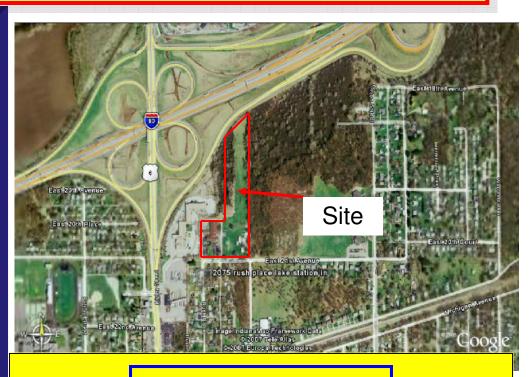

# Lake Station, Indiana

- Former Liberty
  Baptist Church
- 2075 Rush Place; intersection of I-94 and Ripley
- 11 acres including church, classrooms and gymnasium
- I-94 traffic of 136,840 vehicles per day.
- All city utilities
- Priced to sell at \$950,000