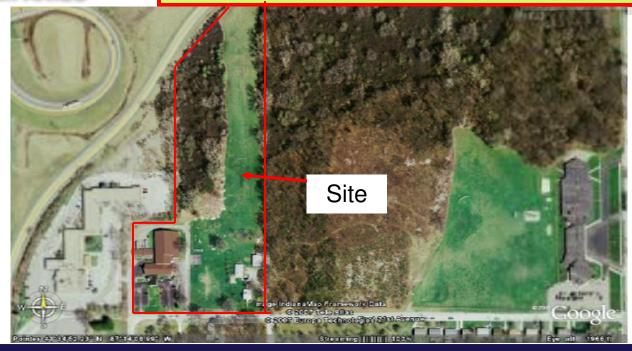

# Lake Station, Indiana

- Former Liberty
  Baptist Church
- 2075 Rush Place; intersection of I-94 and Ripley
- 11 acres including church, classrooms and gymnasium
- I-94 traffic of 136,840 vehicles per day.
- All city utilities
- Priced to sell at \$950,000