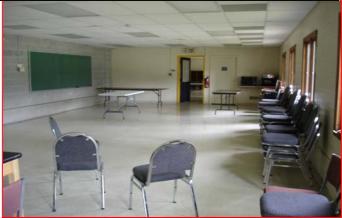

## **Main Building**

Beautiful Oak pews in a large vaulted Auditorium with Baptistery and an open Balcony
Nice entry with lots of windows
Classrooms, Washrooms, Offices, Nursery, Storerooms, Kitchen
Central Air Conditioning